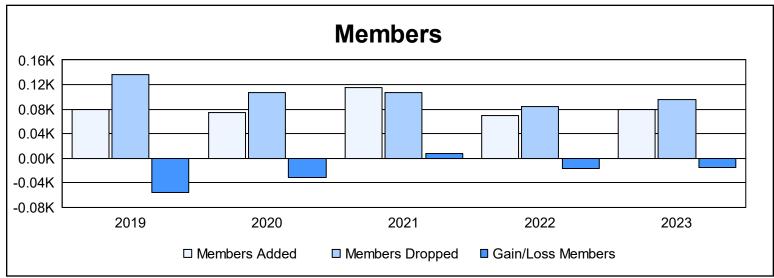

District 332 F As of June 2023 Cumulative

| Year      | New<br>Clubs | Dropped<br>Clubs | Gain/<br>Loss<br>Clubs | New<br>Members | Charter<br>Members | Reinstate<br>Members | Transfer<br>Members | Total<br>Member<br>Added | Total<br>Members<br>Dropped | Gain/<br>Loss<br>Members |
|-----------|--------------|------------------|------------------------|----------------|--------------------|----------------------|---------------------|--------------------------|-----------------------------|--------------------------|
| 2018-2019 | 0            | 0                | 0                      | 69             | 0                  | 1                    | 10                  | 80                       | 136                         | -56                      |
| 2019-2020 | 0            | 0                | 0                      | 73             | 0                  | 2                    | 0                   | 75                       | 107                         | -32                      |
| 2020-2021 | 1            | 1                | 0                      | 60             | 50                 | 4                    | 1                   | 115                      | 107                         | 8                        |
| 2021-2022 | 0            | 0                | 0                      | 64             | 1                  | 2                    | 2                   | 69                       | 85                          | -16                      |
| 2022-2023 | 0            | 0                | 0                      | 80             | 0                  | 0                    | 0                   | 80                       | 95                          | -15                      |
| Average   | 0            | 0                | 0                      | 69             | 10                 | 2                    | 3                   | 84                       | 106                         | -22                      |