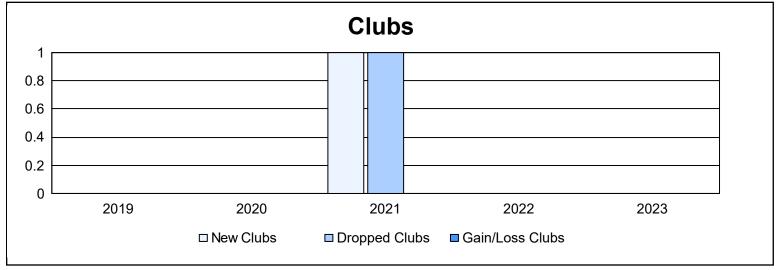

District 332 F As of June 2023 Cumulative

| Year      | New<br>Clubs | Dropped<br>Clubs | Gain/<br>Loss<br>Clubs | New<br>Members | Charter<br>Members | Reinstate<br>Members | Transfer<br>Members | Total<br>Member<br>Added | Total<br>Members<br>Dropped | Gain/<br>Loss<br>Members |
|-----------|--------------|------------------|------------------------|----------------|--------------------|----------------------|---------------------|--------------------------|-----------------------------|--------------------------|
| 2018-2019 | 0            | 0                | 0                      | 69             | 0                  | 1                    | 10                  | 80                       | 136                         | -56                      |
| 2019-2020 | 0            | 0                | 0                      | 73             | 0                  | 2                    | 0                   | 75                       | 107                         | -32                      |
| 2020-2021 | 1            | 1                | 0                      | 60             | 50                 | 4                    | 1                   | 115                      | 107                         | 8                        |
| 2021-2022 | 0            | 0                | 0                      | 64             | 1                  | 2                    | 2                   | 69                       | 85                          | -16                      |
| 2022-2023 | 0            | 0                | 0                      | 80             | 0                  | 0                    | 0                   | 80                       | 95                          | -15                      |
| Average   | 0            | 0                | 0                      | 69             | 10                 | 2                    | 3                   | 84                       | 106                         | -22                      |